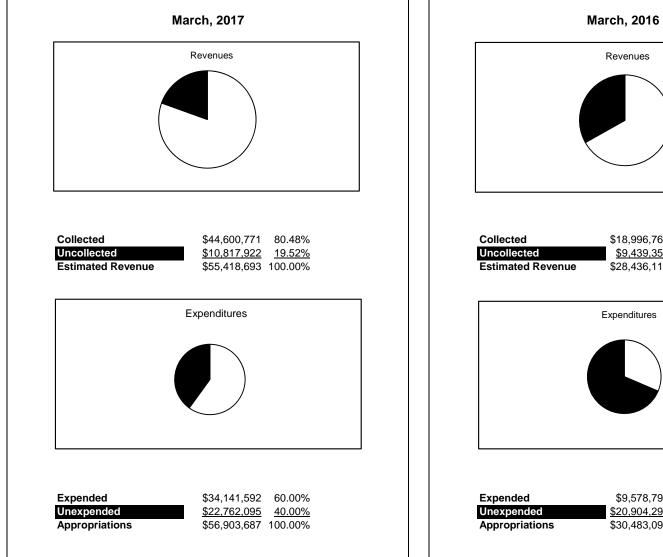

|                                                          | Internal Service Fund |                |                |               |                |               |                     |                     |  |
|----------------------------------------------------------|-----------------------|----------------|----------------|---------------|----------------|---------------|---------------------|---------------------|--|
| The School District of Sarasota County, FL               |                       |                |                |               |                |               |                     |                     |  |
| Revenue & Expenditures - Budget And Actual               | Account               | Budgeted       |                | Actual YTD    | Percentage of  | Prior YTD     | Difference          | %                   |  |
| March 31, 2017                                           | Number                | Original       | Current        | Amounts       | Current Budget | Actual        | Increase/(Decrease) | Increase/(Decrease) |  |
| REVENUES                                                 |                       |                |                |               |                |               |                     |                     |  |
| Federal Direct                                           | 3100                  |                |                |               |                |               |                     |                     |  |
| Federal Through State                                    | 3200                  |                |                |               |                |               |                     |                     |  |
| State Sources                                            | 3300                  |                |                |               |                |               |                     |                     |  |
| Local Sources                                            | 3400                  | 55,418,693.00  | 55,418,693.00  | 44,600,770.77 | 80.48%         | 18,996,765.17 | 25,604,005.60       | 134.78%             |  |
| Total Revenues                                           |                       | 55,418,693.00  | 55,418,693.00  | 44,600,770.77 | 80.48%         | 18,996,765.17 | 25,604,005.60       | 134.78%             |  |
| EXPENDITURES                                             |                       |                |                |               |                |               |                     |                     |  |
| Current:                                                 |                       |                |                |               |                |               |                     |                     |  |
| Instruction                                              | 5000                  |                |                |               |                |               |                     |                     |  |
| Student Support Services                                 | 6100                  |                |                |               |                |               |                     |                     |  |
| Instructional Media Services                             | 6200                  |                |                |               |                |               |                     |                     |  |
| Instruction and Curriculum Development Services          | 6300                  |                |                |               |                |               |                     |                     |  |
| Instructional Staff Training Services                    | 6400                  |                |                |               |                |               |                     |                     |  |
| Instruction Related Technolgy                            | 6500                  |                |                |               |                |               |                     |                     |  |
| Board                                                    | 7100                  |                |                |               |                |               |                     |                     |  |
| General Administration                                   | 7200                  |                |                |               |                |               |                     |                     |  |
| School Administration                                    | 7300                  |                |                |               |                |               |                     |                     |  |
| Facilities Acquisition and Construction                  | 7410                  |                |                |               |                |               |                     |                     |  |
| Fiscal Services                                          | 7500                  |                |                |               |                |               |                     |                     |  |
| Food Services                                            | 7600                  |                |                |               |                |               |                     |                     |  |
| Central Services                                         | 7700                  | 56,903,687.00  | 56,903,687.00  | 34,141,592.46 | 60.00%         | 9,578,798.59  | 24,562,793.87       | 256.43%             |  |
| Pupil Transportation Services                            | 7800                  |                |                |               |                |               |                     |                     |  |
| Operation of Plant                                       | 7900                  |                |                |               |                |               |                     |                     |  |
| Maintenance of Plant                                     | 8100                  |                |                |               |                |               |                     |                     |  |
| Administrative Tech Services                             | 8200                  |                |                |               |                |               |                     |                     |  |
| Community Services                                       | 9100                  |                |                |               |                |               |                     |                     |  |
| Debt Service                                             | 9200                  |                |                |               |                |               |                     |                     |  |
| Total Expenditures                                       |                       | 56,903,687.00  | 56,903,687.00  | 34,141,592.46 | 60.00%         | 9,578,798.59  | 24,562,793.87       | 256.43%             |  |
| Excess (Deficiency) of Revenues Over (Under) Expenditure | s                     | (1,484,994.00) | (1,484,994.00) | 10,459,178.31 | -704.32%       | 9,417,966.58  | 1,041,211.73        | 11.06%              |  |
| OTHER FINANCING SOURCES (USES)                           |                       |                |                |               |                |               |                     |                     |  |
| Transfers In                                             | 3600                  | 577,910.00     | 577,910.00     | 577,910.00    | 100.00%        | 7,390,876.88  | (6,812,966.88)      |                     |  |
| Transfers Out                                            | 9700                  |                |                |               |                |               |                     |                     |  |
| Total Other Financing Sources (Uses)                     |                       | 577,910.00     | 577,910.00     | 577,910.00    | 100.00%        | 7,390,876.88  | (6,812,966.88)      |                     |  |
| Change in Net Position                                   |                       | (907,084.00)   | (907,084.00)   | 11,037,088.31 | -1216.77%      | 16,808,843.46 | (5,771,755.15)      | -34.34%             |  |
| Net Position, Prior Year                                 | 2800                  | 21,866,550.00  | 21,866,550.00  | 21,866,545.83 | 100.00%        | 14,393,285.25 | 7,473,260.58        | 51.92%              |  |
| Adjustment to Net Position                               | 2891                  |                |                |               |                |               |                     |                     |  |
| Net Position, Current Year                               | 2700                  | 20,959,466.00  | 20,959,466.00  | 32,903,634.14 | 156.99%        | 31,202,128.71 | 1,701,505.43        | 5.45%               |  |

## **Internal Service Fund**