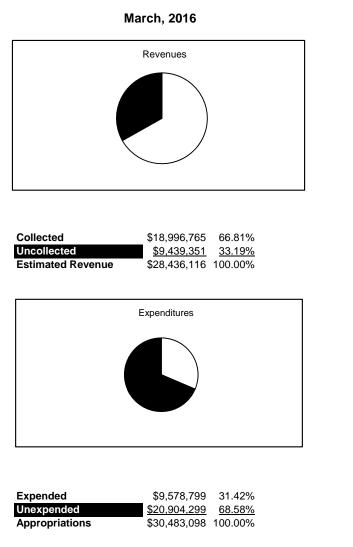

755.15)      | -34.34%             |  |
| Net Position, Prior Year                                 | 2800                  | 21,866,550.00  | 21,866,550.00  | 21,866,545.83 | 100.00%        | 14,393,285.25 | 7,473,260.58        | 51.92%              |  |
| Adjustment to Net Position                               | 2891                  |                |                |               |                |               |                     |                     |  |
| Net Position, Current Year                               | 2700                  | 20,959,466.00  | 20,959,466.00  | 32,903,634.14 | 156.99%        | 31,202,128.71 | 1,701,505.43        | 5.45%               |  |

## **General Fund**



## **Special Revenue Fund**



## **Food Service Fund**



## **Internal Service Fund**