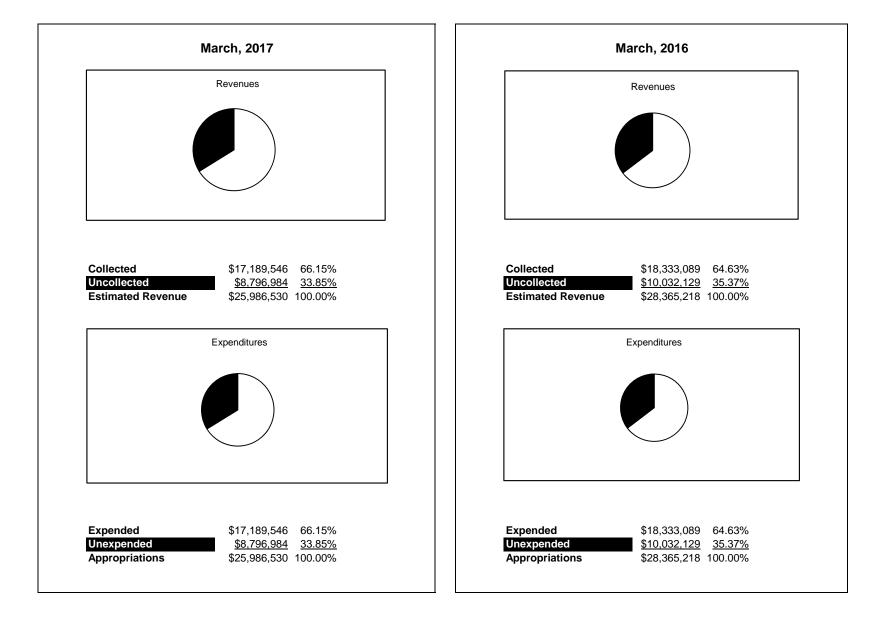

|                                                          | Special Revenue |               |               |               |                |               |                     |                     |  |  |
|----------------------------------------------------------|-----------------|---------------|---------------|---------------|----------------|---------------|---------------------|---------------------|--|--|
| The School District of Sarasota County, FL               |                 |               |               |               |                |               |                     |                     |  |  |
| Revenue & Expenditures - Budget And Actual               | Account         |               | Amounts       | Actual YTD    | Percentage of  | Prior YTD     | Difference          | %                   |  |  |
| March 31, 2017                                           | Number          | Original      | Current       | Amounts       | Current Budget | Actual        | Increase/(Decrease) | Increase/(Decrease) |  |  |
| REVENUES                                                 |                 |               |               |               |                |               |                     |                     |  |  |
| Federal Direct                                           | 3100            | 1,562,326.00  | 1,562,326.00  | 674,309.68    | 43.16%         | 1,006,794.47  | (332,484.79)        | -33.02%             |  |  |
| Federal Through State                                    | 3200            | 22,101,534.00 | 22,101,534.00 | 14,488,621.70 | 65.55%         | 14,417,608.43 | 71,013.27           | 0.49%               |  |  |
| State Sources                                            | 3300            |               |               |               |                | 0.00          |                     |                     |  |  |
| Local Sources                                            | 3400            | 2,322,670.00  | 2,322,670.00  | 2,026,614.32  | 87.25%         | 2,908,686.49  | (882,072.17)        | -30.33%             |  |  |
| Total Revenues                                           |                 | 25,986,530.00 | 25,986,530.00 | 17,189,545.70 | 66.15%         | 18,333,089.39 | (1,143,543.69)      | -6.24%              |  |  |
| EXPENDITURES                                             |                 |               |               |               |                |               |                     |                     |  |  |
| Current:                                                 |                 |               |               |               |                |               |                     |                     |  |  |
| Instruction                                              | 5000            | 15,973,242.00 | 15,973,242.00 | 10,678,127.57 | 66.85%         | 11,125,195.18 | (447,067.61)        | -4.02%              |  |  |
| Student Support Services                                 | 6100            | 3,194,607.00  | 3,194,607.00  | 2,158,525.48  | 67.57%         | 2,431,446.11  | (272,920.63)        | -11.22%             |  |  |
| Instructional Media Services                             | 6200            | 0.00          | 0.00          | 8,207.22      |                | 1,313.15      | 6,894.07            |                     |  |  |
| Instruction and Curriculum Development Services          | 6300            | 885,824.00    | 885,824.00    | 355,775.02    | 40.16%         | 358,917.83    | (3,142.81)          | -0.88%              |  |  |
| Instructional Staff Training Services                    | 6400            | 3,471,750.00  | 3,471,750.00  | 2,263,569.61  | 65.20%         | 2,206,914.42  | 56,655.19           | 2.57%               |  |  |
| Instruction Related Technolgy                            | 6500            | 10,000.00     | 10,000.00     | 12,842.52     | 128.43%        | 450,861.87    | (438,019.35)        | -97.15%             |  |  |
| Board                                                    | 7100            |               |               |               |                | 0.00          |                     |                     |  |  |
| General Administration                                   | 7200            | 1,136,291.00  | 1,136,291.00  | 805,656.09    | 70.90%         | 820,535.90    | (14,879.81)         | -1.81%              |  |  |
| School Administration                                    | 7300            | 105.00        | 105.00        | 0.00          | 0.00%          | 8,837.19      | (8,837.19)          | -100.00%            |  |  |
| Facilities Acquisition and Construction                  | 7410            |               |               |               |                | 23,666.82     |                     |                     |  |  |
| Fiscal Services                                          | 7500            | 49,950.00     | 49,950.00     | 24,450.64     | 48.95%         | 17,481.76     | 6,968.88            | 39.86%              |  |  |
| Food Services                                            | 7600            |               |               |               |                | 14,485.20     |                     |                     |  |  |
| Central Services                                         | 7700            | 233,540.00    | 233,540.00    | 127,797.56    | 54.72%         | 110,380.84    | 17,416.72           | 15.78%              |  |  |
| Pupil Transportation Services                            | 7800            | 52,685.00     | 52,685.00     | 25,409.01     | 48.23%         | 32,681.93     | (7,272.92)          | -22.25%             |  |  |
| Operation of Plant                                       | 7900            |               |               | 0.00          |                | 74,568.73     |                     |                     |  |  |
| Maintenance of Plant                                     | 8100            |               |               |               |                |               |                     |                     |  |  |
| Administrative Tech Services                             | 8200            |               |               |               |                |               |                     |                     |  |  |
| Community Services                                       | 9100            | 978,536.00    | 978,536.00    | 729,184.98    | 74.52%         | 655,802.46    | 73,382.52           | 11.19%              |  |  |
| Debt Service                                             | 9200            |               |               |               |                |               |                     |                     |  |  |
| Total Expenditures                                       |                 | 25,986,530.00 | 25,986,530.00 | 17,189,545.70 | 66.15%         | 18,333,089.39 | (1,030,822.94)      | -5.62%              |  |  |
| Excess (Deficiency) of Revenues Over (Under) Expenditure | s               | 0.00          | 0.00          | 0.00          |                | 0.00          | (112,720.75)        |                     |  |  |
| OTHER FINANCING SOURCES (USES)                           |                 |               |               |               |                |               |                     |                     |  |  |
| Transfers In                                             | 3600            |               |               |               |                |               |                     |                     |  |  |
| Transfers Out                                            | 9700            |               |               |               |                |               |                     |                     |  |  |
| Total Other Financing Sources (Uses)                     |                 | 0.00          | 0.00          | 0.00          |                | 0.00          | 0.00                |                     |  |  |
| Net Change in Fund Balances                              |                 | 0.00          | 0.00          | 0.00          |                | 0.00          | 0.00                |                     |  |  |
| Fund Balances, Prior Year                                | 2800            | 68,045.00     | 68,045.00     | 68,044.59     |                | 65,335.13     | 2,709.46            |                     |  |  |
| Adjustment to Fund Balances                              | 2891            | ,             | ,.            |               |                | ,             | ,                   |                     |  |  |
| Fund Balances, Current Year                              | 2700            | 68,045.00     | 68,045.00     | 68,044.59     |                | 65,335.13     | 2,709.46            |                     |  |  |

## **Special Revenue Fund**