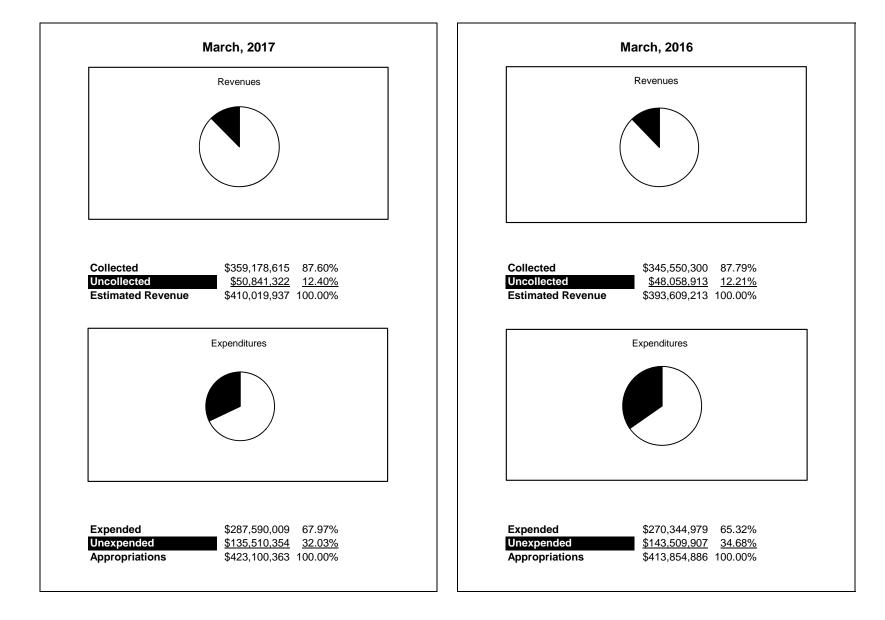

|                                                           |         | General Fund    |                 |                         |                |                |                |                     |                     |  |  |
|-----------------------------------------------------------|---------|-----------------|-----------------|-------------------------|----------------|----------------|----------------|---------------------|---------------------|--|--|
| The School District of Sarasota County, FL                |         |                 |                 |                         |                |                |                |                     |                     |  |  |
| Revenue & Expenditures - Budget And Actual                | Account | Budgeted        | Amounts         | <b>Projected Annual</b> | Actual YTD     | Percentage of  | Prior YTD      | Difference          | %                   |  |  |
| March 31, 2017                                            | Number  | Original        | Current         | Actual                  | Amounts        | Current Budget | Actual         | Increase/(Decrease) | Increase/(Decrease) |  |  |
| REVENUES                                                  |         |                 |                 |                         |                |                |                |                     |                     |  |  |
| Federal Direct                                            | 3100    | 401,446.00      | 401,446.00      | 401,446.00              | 300,649.78     | 74.89%         | 288,683.35     | 11,966.43           | 4.15%               |  |  |
| Federal Through State                                     | 3200    | 2,263,146.00    | 2,169,765.00    | 2,169,765.00            | 695,523.11     | 32.06%         | 1,271,226.61   | (575,703.50)        | -45.29%             |  |  |
| State Sources                                             | 3300    | 80,054,619.00   | 80,354,418.00   | 80,354,418.00           | 62,095,544.54  | 77.28%         | 58,594,983.40  | 3,500,561.14        | 5.97%               |  |  |
| Local Sources                                             | 3400    | 323,189,314.00  | 327,094,308.00  | 326,630,873.00          | 296,086,897.69 | 90.52%         | 285,395,406.53 | 10,691,491.16       | 3.75%               |  |  |
| Total Revenues                                            |         | 405,908,525.00  | 410,019,937.00  | 409,556,502.00          | 359,178,615.12 | 87.60%         | 345,550,299.89 | 13,628,315.23       | 3.94%               |  |  |
| EXPENDITURES                                              |         |                 |                 |                         |                |                |                |                     |                     |  |  |
| Current:                                                  |         |                 |                 |                         |                |                |                |                     |                     |  |  |
| Instruction                                               | 5000    | 283,813,960.00  | 282,276,256.00  | 282,350,858.00          | 188,488,341.63 | 66.77%         | 174,923,711.06 | 13,564,630.57       | 7.75%               |  |  |
| Student Support Services                                  | 6100    | 23,810,980.00   | 24,115,337.00   | 24,290,503.00           | 16,027,750.41  | 66.46%         | 14,901,852.12  | 1,125,898.29        | 7.56%               |  |  |
| Instructional Media Services                              | 6200    | 4,788,074.00    | 3,283,448.00    | 3,263,825.00            | 2,128,590.29   | 64.83%         | 2,950,828.13   | (822,237.84)        | -27.86%             |  |  |
| Instruction and Curriculum Development Services           | 6300    | 3,001,511.00    | 3,172,224.00    | 3,152,756.00            | 2,169,180.40   | 68.38%         | 1,958,735.39   | 210,445.01          | 10.74%              |  |  |
| Instructional Staff Training Services                     | 6400    | 792,818.00      | 930,099.00      | 949,545.00              | 616,991.82     | 66.34%         | 507,592.94     | 109,398.88          | 21.55%              |  |  |
| Instruction Related Technolgy                             | 6500    | 4,712,343.00    | 6,370,746.00    | 6,321,299.00            | 4,736,960.02   | 74.35%         | 3,019,069.55   | 1,717,890.47        | 56.90%              |  |  |
| Board                                                     | 7100    | 997,059.00      | 975,489.00      | 1,082,082.00            | 909,328.74     | 93.22%         | 623,276.73     | 286,052.01          | 45.89%              |  |  |
| General Administration                                    | 7200    | 2,004,833.00    | 2,153,174.00    | 2,044,176.00            | 1,312,408.37   | 60.95%         | 1,354,857.16   | (42,448.79)         | -3.13%              |  |  |
| School Administration                                     | 7300    | 19,093,213.00   | 19,241,542.00   | 19,246,130.00           | 13,299,734.78  | 69.12%         | 12,954,102.70  | 345,632.08          | 2.67%               |  |  |
| Facilities Acquisition and Construction                   | 7410    | 41,081.00       | 81,844.00       | 78,935.00               | 48,681.40      | 59.48%         | 38,445.36      | 10,236.04           | 26.62%              |  |  |
| Fiscal Services                                           | 7500    | 2,100,366.00    | 2,260,640.00    | 2,212,105.00            | 1,672,224.22   | 73.97%         | 1,507,149.30   | 165,074.92          | 10.95%              |  |  |
| Food Services                                             | 7600    | 53,997.00       | 46,471.00       | 46,300.00               | 30,927.62      | 66.55%         | 34,206.68      | (3,279.06)          | -9.59%              |  |  |
| Central Services                                          | 7700    | 5,952,590.00    | 5,639,234.00    | 5,686,301.00            | 4,202,075.68   | 74.52%         | 4,112,025.46   | 90,050.22           | 2.19%               |  |  |
| Pupil Transportation Services                             | 7800    | 16,346,219.00   | 15,311,192.00   | 15,303,540.00           | 11,027,312.51  | 72.02%         | 10,974,091.75  | 53,220.76           | 0.48%               |  |  |
| Operation of Plant                                        | 7900    | 35,343,933.00   | 34,979,305.00   | 34,735,404.00           | 24,872,348.50  | 71.11%         | 25,027,074.90  | (154,726.40)        | -0.62%              |  |  |
| Maintenance of Plant                                      | 8100    | 15,619,516.00   | 16,469,266.00   | 16,385,047.00           | 12,048,741.71  | 73.16%         | 10,898,712.29  | 1,150,029.42        | 10.55%              |  |  |
| Administrative Tech Services                              | 8200    | 3,857,149.00    | 3,012,588.00    | 2,932,819.00            | 2,074,583.77   | 68.86%         | 2,780,715.73   | (706,131.96)        | -25.39%             |  |  |
| Community Services                                        | 9100    | 2,707,888.00    | 2,781,508.00    | 2,789,370.00            | 1,923,827.59   | 69.16%         | 1,778,532.23   | 145,295.36          | 8.17%               |  |  |
| Debt Service                                              | 9200    |                 |                 |                         |                |                |                |                     |                     |  |  |
| Total Expenditures                                        |         | 425,037,530.00  | 423,100,363.00  | 422,870,995.00          | 287,590,009.46 | 67.97%         | 270,344,979.48 | 17,245,029.98       | 6.38%               |  |  |
| Excess (Deficiency) of Revenues Over (Under) Expenditures |         | (19,129,005.00) | (13,080,426.00) | (13,314,493.00)         | 71,588,605.66  | -547.30%       | 75,205,320.41  | (3,616,714.75)      | -4.81%              |  |  |
| OTHER FINANCING SOURCES (USES)                            |         |                 |                 |                         |                |                |                |                     |                     |  |  |
| Other Financing Sources                                   | 3700    |                 |                 |                         |                |                |                |                     |                     |  |  |
| Transfers In                                              | 3600    | 20,250,661.00   | 20,251,661.00   | 20,251,661.00           | 15,310,717.51  | 75.60%         | 14,214,684.30  | 1,096,033.21        |                     |  |  |
| Transfers Out                                             | 9700    | (577,910.00)    | (577,910.00)    | (577,910.00)            | (577,910.00)   | 100.00%        | (577,910.00)   | 0.00                |                     |  |  |
| Total Other Financing Sources (Uses)                      |         | 19,672,751.00   | 19,673,751.00   | 19,673,751.00           | 14,732,807.51  | 74.89%         | 13,636,774.30  | 1,096,033.21        |                     |  |  |
| Net Change in Fund Balances                               |         | 543,746.00      | 6,593,325.00    | 6,359,258.00            | 86,321,413.17  |                | 88,842,094.71  | (2,520,681.54)      |                     |  |  |
| Fund Balances, Prior Year                                 | 2800    | 58,877,796.00   | 58,877,796.00   | 58,877,796.00           | 58,877,793.64  | 100.00%        | 44,840,711.13  | 14,037,082.51       | 31.30%              |  |  |
| Adjustment to Fund Balances                               | 2891    |                 |                 |                         |                |                |                |                     |                     |  |  |
| Fund Balances, Current Year                               | 2700    | 59,421,542.00   | 65,471,121.00   | 65,237,054.00           | 145,199,206.81 | 221.78%        | 133,682,805.84 | 11,516,400.97       | 8.61%               |  |  |

## **General Fund**