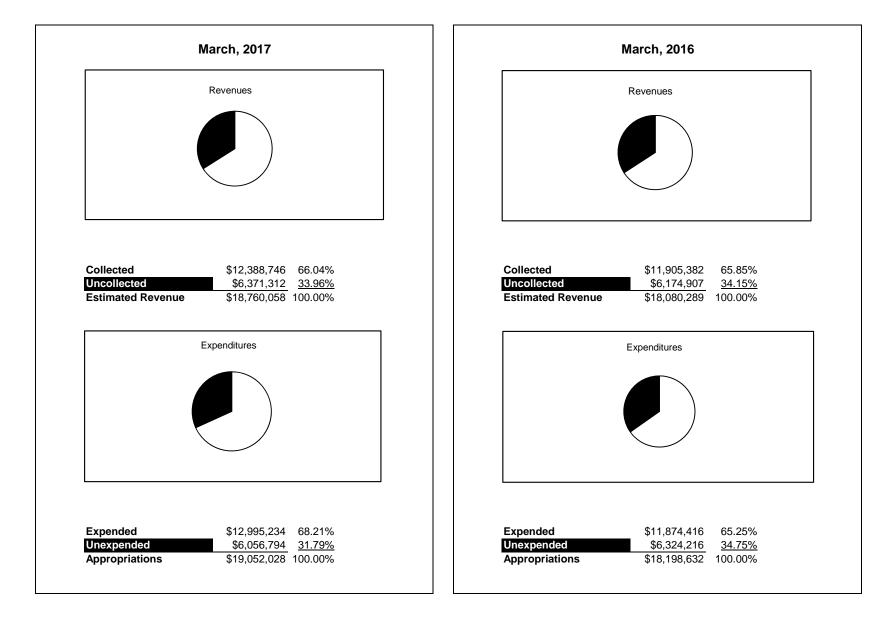

|                                                          | Food Service |               |               |               |                |               |                     |                     |  |  |
|----------------------------------------------------------|--------------|---------------|---------------|---------------|----------------|---------------|---------------------|---------------------|--|--|
| The School District of Sarasota County, FL               |              |               |               |               |                |               |                     |                     |  |  |
| Revenue & Expenditures - Budget And Actual               | Account      | Budgeted      |               | Actual YTD    | Percentage of  | Prior YTD     | Difference          | %                   |  |  |
| March 31, 2017                                           | Number       | Original      | Current       | Amounts       | Current Budget | Actual        | Increase/(Decrease) | Increase/(Decrease) |  |  |
| REVENUES                                                 |              |               |               |               |                |               |                     |                     |  |  |
| Federal Direct                                           | 3100         |               |               |               |                |               |                     |                     |  |  |
| Federal Through State                                    | 3200         | 13,749,973.00 | 13,749,973.00 | 8,137,468.10  | 59.18%         | 7,994,086.77  | 143,381.33          | 1.79%               |  |  |
| State Sources                                            | 3300         | 168,191.00    | 168,191.00    | 80,486.00     | 47.85%         | 83,262.00     | (2,776.00)          | -3.33%              |  |  |
| Local Sources                                            | 3400         | 4,841,894.00  | 4,841,894.00  | 4,170,791.46  | 86.14%         | 3,828,032.75  | 342,758.71          | 8.95%               |  |  |
| Total Revenues                                           |              | 18,760,058.00 | 18,760,058.00 | 12,388,745.56 | 66.04%         | 11,905,381.52 | 483,364.04          | 4.06%               |  |  |
| EXPENDITURES                                             |              |               |               |               |                |               |                     |                     |  |  |
| Current:                                                 |              |               |               |               |                |               |                     |                     |  |  |
| Instruction                                              | 5000         |               |               |               |                |               |                     |                     |  |  |
| Student Support Services                                 | 6100         |               |               |               |                |               |                     |                     |  |  |
| Instructional Media Services                             | 6200         |               |               |               |                |               |                     |                     |  |  |
| Instruction and Curriculum Development Services          | 6300         |               |               |               |                |               |                     |                     |  |  |
| Instructional Staff Training Services                    | 6400         |               |               |               |                |               |                     |                     |  |  |
| Instruction Related Technolgy                            | 6500         |               |               |               |                |               |                     |                     |  |  |
| Board                                                    | 7100         |               |               |               |                |               |                     |                     |  |  |
| General Administration                                   | 7200         |               |               |               |                |               |                     |                     |  |  |
| School Administration                                    | 7300         |               |               |               |                |               |                     |                     |  |  |
| Facilities Acquisition and Construction                  | 7410         |               |               |               |                |               |                     |                     |  |  |
| Fiscal Services                                          | 7500         |               |               |               |                |               |                     |                     |  |  |
| Food Services                                            | 7600         | 19,052,028.00 | 19,052,028.00 | 12,995,233.86 | 68.21%         | 11,874,415.55 | 1,120,818.31        | 9.44%               |  |  |
| Central Services                                         | 7700         |               |               |               |                |               |                     |                     |  |  |
| Pupil Transportation Services                            | 7800         |               |               |               |                |               |                     |                     |  |  |
| Operation of Plant                                       | 7900         |               |               |               |                |               |                     |                     |  |  |
| Maintenance of Plant                                     | 8100         |               |               |               |                |               |                     |                     |  |  |
| Administrative Tech Services                             | 8200         |               |               |               |                |               |                     |                     |  |  |
| Community Services                                       | 9100         |               |               |               |                |               |                     |                     |  |  |
| Debt Service                                             | 9200         |               |               |               |                |               |                     |                     |  |  |
| Total Expenditures                                       |              | 19,052,028.00 | 19,052,028.00 | 12,995,233.86 | 68.21%         | 11,874,415.55 | 1,120,818.31        | 9.44%               |  |  |
| Excess (Deficiency) of Revenues Over (Under) Expenditure | s            | (291,970.00)  | (291,970.00)  | (606,488.30)  | 207.72%        | 30,965.97     | (637,454.27)        | -2058.56%           |  |  |
| OTHER FINANCING SOURCES (USES)                           |              |               |               |               |                |               |                     |                     |  |  |
| Transfers In                                             | 3600         |               |               |               |                |               |                     |                     |  |  |
| Transfers Out                                            | 9700         |               |               |               |                |               |                     |                     |  |  |
| Total Other Financing Sources (Uses)                     |              | 0.00          | 0.00          | 0.00          |                | 0.00          | 0.00                |                     |  |  |
| Net Change in Fund Balances                              | † †          | (291,970.00)  | (291,970.00)  | (606,488.30)  | 207.72%        | 30,965.97     | (637,454.27)        | -2058.56%           |  |  |
| Fund Balances, Prior Year                                | 2800         | 5,426,533.00  | 5,426,533.00  | 5,426,532.42  | 100.00%        | 5,394,535.87  | 31,996.55           | 0.59%               |  |  |
| Adjustment to Fund Balances                              | 2891         |               |               |               |                |               |                     |                     |  |  |
| Fund Balances, Current Year                              | 2700         | 5,134,563.00  | 5,134,563.00  | 4,820,044.12  | 93.87%         | 5,425,501.84  | (605,457.72)        | -11.16%             |  |  |

## **Food Service Fund**